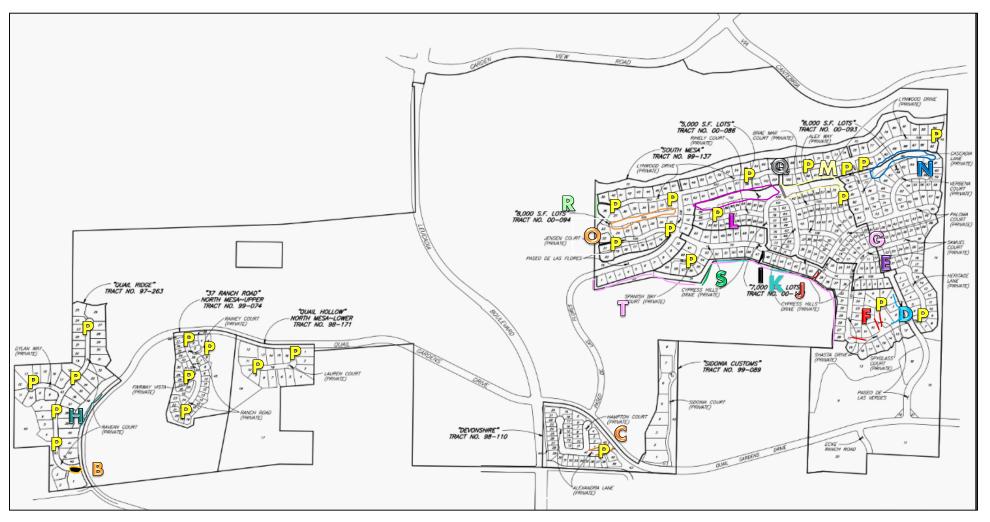

## **BrightView** Encinitas Ranch Landscaping Projects and Priorities

|                                                         | 3                                    |                                                            |
|---------------------------------------------------------|--------------------------------------|------------------------------------------------------------|
| <b>BrightViev</b>                                       | <b>V</b>                             |                                                            |
| ENCINITAS RANCH 2016, 2017, 2018 ENHANCEMENT PRIORITIES |                                      |                                                            |
| LETTER MAP REFERENCE                                    | LOCATION                             | ENHANCEMENT DESCRIPTION                                    |
| В                                                       | Ravean Entrance                      | Upgrade Entrance                                           |
| С                                                       | Alexandria Entrance                  | Infill Entrance                                            |
| D                                                       | PDLV Upper Entrance Phase II         | Upgrade Entrance left size                                 |
| E                                                       | PDLV Park -Cypress/Samuel            | Replace spent escallonias, flax and ground cover.          |
| F                                                       | Spyglass-Shasta                      | Replace escallonias & Infill Bare spots                    |
| G                                                       | Paloma Parkway                       | Replace spent escallonias and infill new plant material.   |
| Н                                                       | Ravean Slope Infill                  | Infill Spent Plant Material                                |
| 1                                                       | Cypress trailhead                    | Upgrades to spent plant material                           |
| J                                                       | Paloma Trail Head                    | Escallonia Replacement                                     |
| К                                                       | Golf Course Trail Infills            | Infill bare areas on Golf Course trail                     |
| L                                                       | Rihely Slope                         | Upgrades to spent plant material                           |
| М                                                       | Brae Mar Slope                       | Upgrades to spent plant material                           |
| N                                                       | Verbena Slope                        | Upgrades to spent plant material                           |
| 0                                                       | Jensen Slope                         | Upgrades to spent plant material                           |
| Р                                                       | Cul Du Sac Upgrades                  | Upgrades to tired plant material                           |
| Q                                                       | Top of Zig Zag trail                 | Upgrades to spent plant material. Include new benderboard? |
| R                                                       | Top of Lot 16 Upgrades/Infills       | Replace spent Westringia with Little John's                |
| S                                                       | Golf Course Trail South Facing Slope | Upgrades to spent plant material                           |